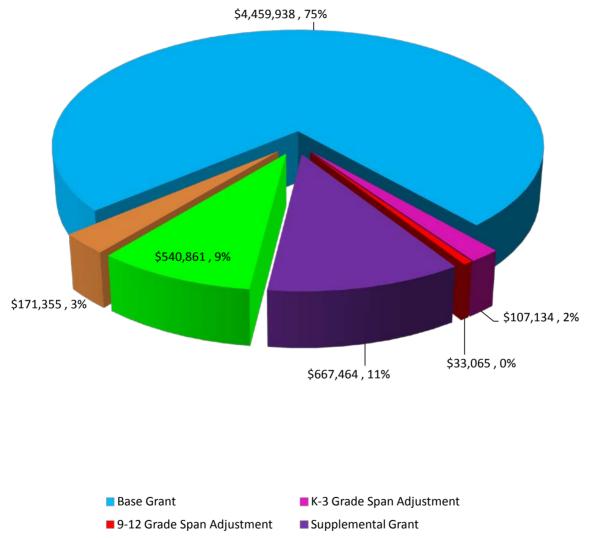

| TRUE            | TRUE            | TRUE            |
| P2 ADA                           | 520.70          | 518.07          | 518.07          | 518.07          |



LCFF Entitlement and Funding Sources before COE Transfer, Choice and Charter Supplemental



12/11/13

LOCAL CONTROL FUNDING FORMULA

# **Components of LCFF Target Entitlement**

| Base Grant                       | \$<br>4,459,938 |
|----------------------------------|-----------------|
| K-3 Grade Span Adjustment        | \$<br>107,134   |
| 9-12 Grade Span Adjustment       | \$<br>33,065    |
| Supplemental Grant               | \$<br>667,464   |
| Concentration Grant              | \$<br>540,861   |
| Add-ons (TIIBG & Transportation) | \$<br>171,355   |
| Total                            | \$<br>5,979,817 |



# Concentration Grant

Add-ons (TIIBG & Transportation)

| Biggs U                    | Jnified       |           |                 | 12/11/13        |
|----------------------------|---------------|-----------|-----------------|-----------------|
| LOCAL CO                   | NTROL FUNDING | FORMULA   |                 |                 |
| Su                         | mmary of Fund | ling      |                 |                 |
|                            |               | 2013-14   | 2014-15         | 2015-16         |
| Target                     | \$            | 5,938,779 | \$<br>5,320,460 | \$<br>5,388,359 |
| Floor                      |               | 4,530,867 | 4,102,788       | 4,156,368       |
| CY Gap Funding             |               | 165,852   | 53,578          |