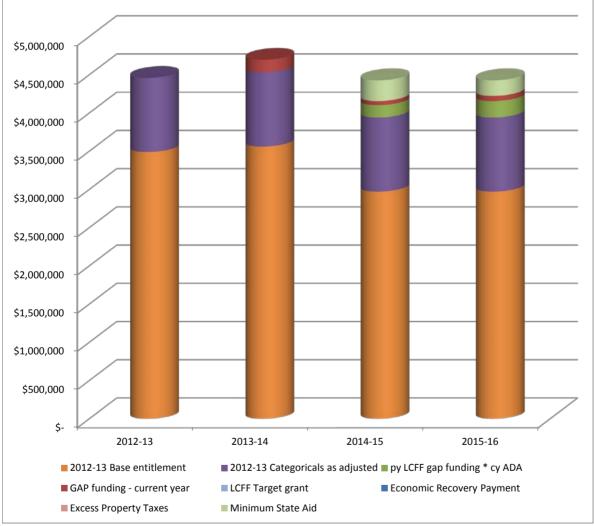

\$<br>53,578    | \$<br>67,759    |
| py LCFF gap funding * cy ADA     | \$<br>-         | \$<br>-         | \$<br>161,537   | \$<br>215,117   |
| 2012-13 Categoricals as adjusted | \$<br>969,793   | \$<br>969,793   | \$<br>969,793   | \$<br>969,793   |
| 2012-13 Base entitlement         | \$<br>3,489,582 | \$<br>3,561,074 | \$<br>2,971,458 | \$<br>2,971,458 |
| Total General Purpose Funding    | \$<br>4,459,375 | \$<br>4,696,719 | \$<br>4,427,483 | \$<br>4,427,483 |
| Calculator tab: Recap total LCFF | \$<br>4,459,375 | \$<br>4,696,719 | \$<br>4,427,483 | \$<br>4,427,483 |
| Proof                            | TRUE            | TRUE            | TRUE            | TRUE            |
| P2 ADA                           | 520.70          | 518.07          | 518.07          | 518.07          |



LCFF Entitlement and Funding Sources before COE Transfer, Choice and Charter Supplemental



12/11/13

LOCAL CONTROL FUNDING FORMULA

# **Components of LCFF Target Entitlement**

| Base Grant                       | \$<br>4,459,938 |
|----------------------------------|-----------------|
| K-3 Grade Span Adjustment        | \$<br>107,134   |
| 9-12 Grade Span Adjustment       | \$<br>33,065    |
| Supplemental Grant               | \$<br>667,464   |
| Concentration Grant              | \$<br>540,861   |
| Add-ons (TIIBG & Transportation) | \$<br>171,355   |
| Total                            | \$<br>5,979,817 |



# Concentration Grant

Add-ons (TIIBG & Transportation)

| Biggs U                    | Jnified       |           |                 | 12/11/13        |
|-----------------------