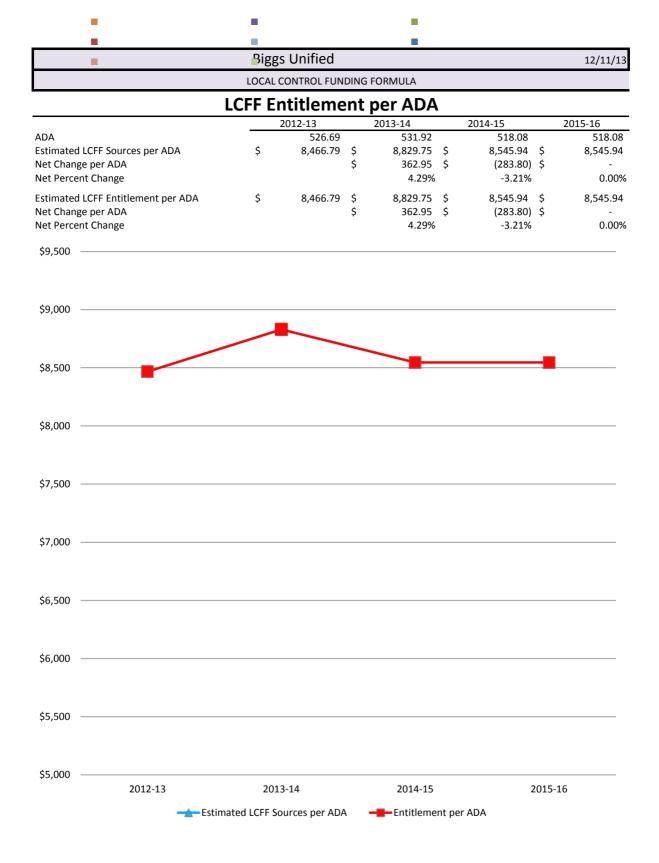

<br>-         | \$<br>161,537   | \$<br>215,117   |
| 2012-13 Categoricals as adjusted | \$<br>969,793   | \$<br>969,793   | \$<br>969,793   | \$<br>969,793   |
| 2012-13 Base entitlement         | \$<br>3,489,582 | \$<br>3,561,074 | \$<br>2,971,458 | \$<br>2,971,458 |
| Total General Purpose Funding    | \$<br>4,459,375 | \$<br>4,696,719 | \$<br>4,427,483 | \$<br>4,427,483 |
| Calculator tab: Recap total LCFF | \$<br>4,459,375 | \$<br>4,696,719 | \$<br>4,427,483 | \$<br>4,427,483 |
| Proof                            | TRUE            | TRUE            | TRUE            | TRUE            |
| P2 ADA                           | 520.70          | 518.07          | 518.07          | 518.07          |



LCFF Entitlement and Funding Sources before COE Transfer, Choice and Charter Supplemental



12/11/13

LOCAL CONTROL FUNDING FORMULA

# **Components of LCFF Target Entitlement**

| Base Grant                       | \$<br>4,459,938 |
|----------------------------------|-----------------|
| K-3 Grade Span Adjustment        | \$<br>107,134   |
| 9-12 Grade Span Adjustment       | \$<br>33,065    |
| Supplemental Grant               | \$<br>667,464   |
| Concentration Grant              | \$<br>540,861   |
| Add-ons (TIIBG & Transportation) | \$<br>171,355   |
| Total                            | \$<br>5,979,817 |



# Concentration Grant

Add-ons (TIIBG & Transportation)

| Biggs U                    | Jnified       |           |                 | 12/11/13        |
|----------------------------|---------------|-----------|-----------------|-----------------|
| LOCAL CO