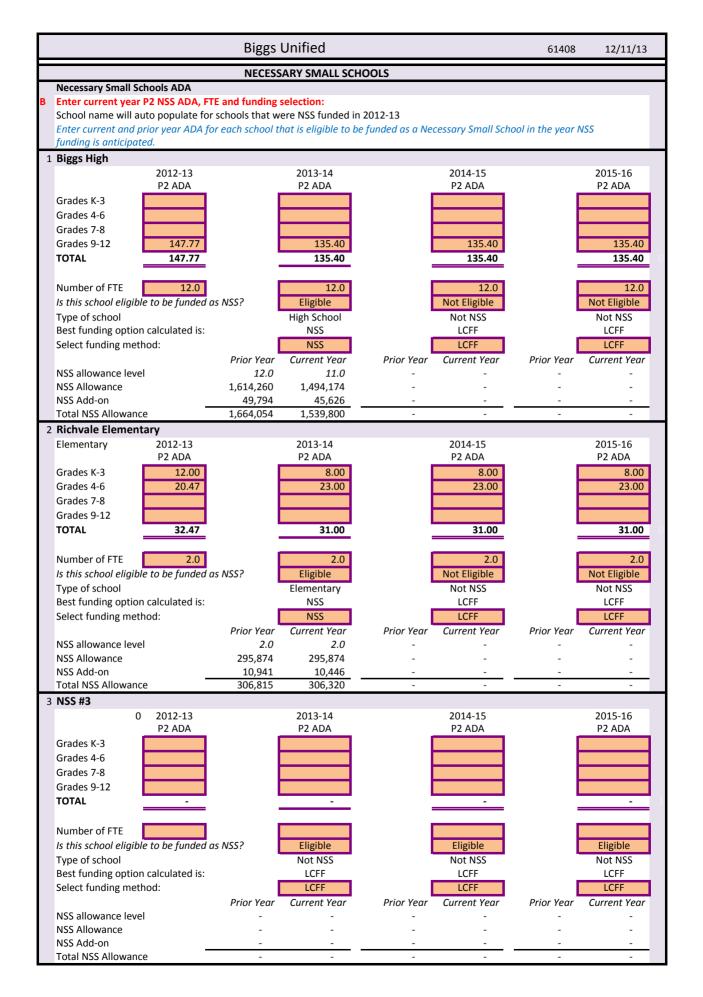

>122,332<br>244,664<br>543,462<br>665,794<br>788,126<br>910,458<br>1,032,790<br>1,155,122<br>1,277,454<br>1,399,786<br>1,522,118<br>1,644,450<br>1,766,782<br>1,889,114<br>2,011,446 | 1.99%<br>153,702<br>307,404<br>461,106<br>614,808<br>2014-15<br>1.99%<br>124,766<br>249,532<br>554,277<br>679,043<br>803,809<br>928,575<br>1,053,341<br>1,178,107<br>1,302,873<br>1,427,639<br>1,552,405<br>1,677,171<br>1,801,937<br>1,926,703<br>2,051,469 | than<br>0<br>0.5<br>24.5<br>48.5<br>72.5<br>96.5<br>Allow. Level b<br>ADA is more<br>than<br>0.0<br>0.5<br>19.5<br>38.5<br>57.5<br>71.5<br>86.5<br>100.5<br>114.5<br>129.5<br>143.5<br>171.5<br>210.5<br>248.5 | Level<br>0<br>1<br>2<br>3<br>4<br>0<br>based on ADA<br>Allowance<br>Level<br>0<br>3<br>4<br>5<br>6<br>7<br>8<br>9<br>10<br>11<br>12<br>13<br>14<br>15 |



|                                      | Biggs L               | unified          |                   |                   | 61408           | 12/11/13     |
|--------------------------------------|-----------------------|------------------|-------------------|-------------------|-----------------|--------------|
|                                      | NECESSA               | ARY SMALL SCI    | HOOLS             |                   |                 |              |
| 1 NSS #4                             |                       |                  |                   |                   |                 |              |
| 0 2012-13                            |                       | 2013-14          |                   | 2014-15           |                 | 2015-16      |
| P2 ADA