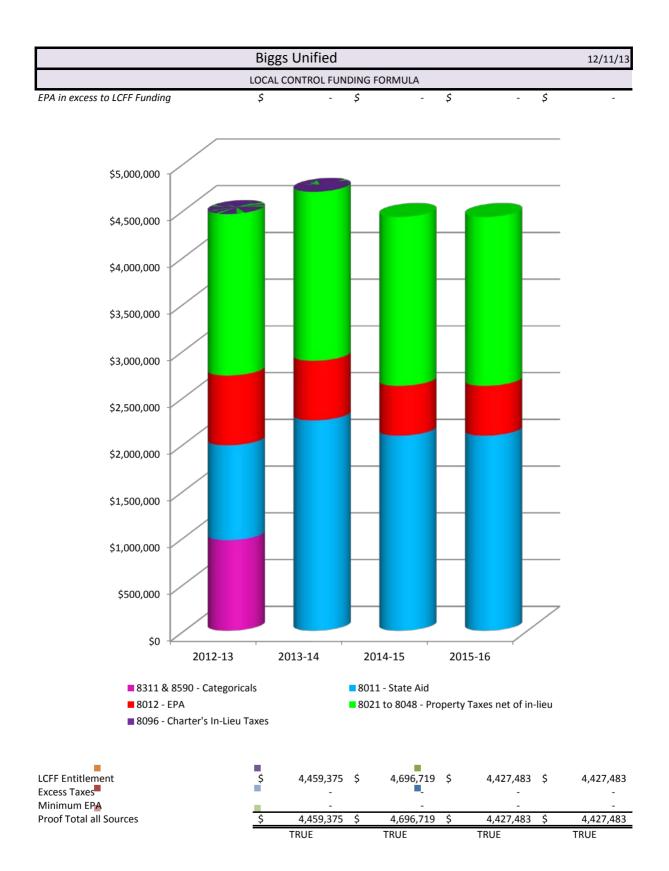

# 2013-14 First Interim General Fund Unrestricted (Resources 0000-1999) Revenues, Expenditures, and Changes in Fund Balance

04 61408 0000000 Form 011

| Description                                             | Resource Code    | Object<br>s Codes | Origina) Budge<br>(A) | Board Approv<br>t Operating Bud<br>(B) | iget Actuals To Dat<br>(C) | Projected Year<br>Totals<br>(D) | (Cot B & D)<br>(E)                    | (E.                       |
|---------------------------------------------------------|------------------|-------------------|-----------------------|----------------------------------------|----------------------------|---------------------------------|---------------------------------------|---------------------------|
| LCFF/REVENUE LIMIT SOURCES                              |                  |                   |                       |                                        |                            |                                 |                                       |                           |
| Principal Apportionment                                 |                  |                   |                       |                                        | ļ                          |                                 |                                       |                           |
| State Aid - Current Year                                |                  | 8011              | 1,323,510.0           | 1,323,510.                             | 00 1,483,533.0             | 2,250,628.00                    | 927,118.00                            | 7_7                       |
| Education Protection Account State Ald -                | Current Year     | 8012              | 601,272.00            |                                        |                            |                                 | · · · · · · · · · · · · · · · · · · · |                           |
| Charter Schools General Purpose Enlitier                | ment - State Ald | 8015              | 0.00                  |                                        |                            |                                 |                                       |                           |
| State Aid - Prior Years                                 |                  | 8019              | 0.00                  |                                        |                            |                                 |                                       | 1                         |
| Tax Relief Subventions                                  |                  |                   |                       |                                        |                            | 0.00                            | 0.00                                  |                           |
| Homeowners' Exemptions                                  |                  | 8021              | 27,118.00             | 27,118.0                               | 0.00                       | 32,631.00                       | 5,513.00                              | 2                         |
| Timber Yield Tax                                        |                  | 8022              | 0.00                  | 0.0                                    | 0.00                       | 0.00                            | 0.00                                  |                           |
| Other Subventions/In-Lieu Taxes                         |                  | 8029              | 1,757.00              | 1,757.0                                | 00                         | 1,877.00                        | 120.00                                | ε                         |
| County & District Taxes<br>Secured Roll Taxes           |                  |                   |                       |                                        |                            |                                 |                                       |                           |
| Unsecured Roll Taxes                                    |                  | 8041              | 2,050,000.00          | 2,050,000.00                           | 0.00                       | 2,129,568.00                    | 79,568.00                             | 3                         |
| Prior Years' Taxes                                      |                  | 8042              | 121,468.00            | 121,468.00                             | 132,117.58                 | 116,572.00                      | (4,896.00)                            | -4                        |
| Supplemental Taxes                                      |                  | 8043              | 3,200.00              | . 3,200.00                             | 1,804.46                   | 3,242.00                        | 42.00                                 | 1,                        |
| Education Revenue Augmentation                          |                  | 8044              | 2,423.00              | 2,423.00                               | 0.00                       | 3,407.00                        | 984.00                                | 40.                       |
| Fund (ERAF)                                             |                  | 8045              | (446,610.00)          | IAAC CAD ON                            |                            | //**                            |                                       |                           |
| Community Redevelopment Funds                           |                  | 5040 F            | (440,010,00)          | (446,610.00)                           | 6.95                       | (455,529.00)                    | (B,919.00)                            | 2.                        |
| (SB 617/699/1992)                                       |                  | 8047              | 0.00                  | 0.00                                   | 0.00                       | 0.00                            | 0.00                                  | 0.0                       |
| Penaities and Interest from                             |                  |                   |                       |                                        |                            |                                 |                                       |                           |
| Delinquent Taxes                                        |                  | 8048              | 0.00                  | 0.00                                   | 0.00                       | 0.00                            | 0.00                                  | 0.(                       |
| fiscellaneous Funds (EC 41604)<br>Royattles and Bonuses |                  |                   | ļ                     |                                        |                            |                                 | •                                     |                           |
| her in-Lieu Taxes                                       |                  | 8051              | 0.00                  | 0.00                                   | 0.00                       | 0.00                            | 0.00                                  | 0.0                       |
| Less: Non-LCFF/Revenue Limit                            |                  | 8082              | 0.00                  | 0.00                                   | 0.00                       | 0.00                            | 0.00                                  | 0.0                       |
| (50%) Adjustment                                        |                  | 8089              | 0.00                  | 0.00                                   | 0.00                       | 0.00                            |                                       | • •                       |
| Ibiofal I CEE/Reviews (1-1) o                           |                  |                   |                       | 0.00                                   | 0.00                       | 0.00                            | 0.00                                  | 0.0                       |
| ubtotal, LCFF/Revenue Limit Sources                     |                  | ·                 | 3,684,138.00          | 3,684,138.00                           | 1,773,793.99               | 4,720,536.00                    | 1,036,398.00                          | 28.1                      |
| CFF/Revenue Limit Transfers                             |                  |                   |                       |                                        |                            |                                 |                                       |                           |
| Inrestricted LCFF/Revenue Limit                         |                  |                   |                       |                                        |                            |                                 | Í                                     |                           |
| Transfers - Current Year                                | 0000             | 8091              | 0.00                  | 0.00                                   | 0.00                       | 0.00                            | 0.00                                  | 0.09                      |
| continuation Education ADA Transfer                     | 2200             | 8091              |                       |                                        |                            |                                 |                                       |                           |
| ommunity Day Schools Transfer                           | 2430             | 8091              |                       |                                        |                            |                                 |                                       | a hi din<br>bi din<br>din |
| pecial Education ADA Transfer                           | 6500             | 8091              |                       |                                        |                            |                                 |                                       |                           |
| II Other LCFF/Revenue Limit<br>ransfers - Current Year  | All Other        | 8091              | 0.00                  |                                        |                            |                                 | ĺ                                     |                           |
| ERS Reduction Transfer                                  | All Other        | 8092              | 0.00                  | 0.00                                   | 0.00                       | 0.00                            | 0.00                                  | 0.0%                      |
| ansfers to Charter Schools in Lieu of Proper            | tu Tayar         | 8092              | 7,907.00              | 7,907.00                               | 0.00                       | 0.00                            |                                       | 100.0%                    |
| operty Taxes Transfers                                  | iy laxas         | 8097              | (31,655.00)           | (31,655.00)                            | (4,920.00)                 | (23,817.00)                     | 7,838.00                              | -24.8%                    |
| evenue Limit Transfers - Prior Years                    |                  | 8099              | 0.00                  | 0.00                                   | 0.00                       | 0.00                            | 0.00                                  | 0.0%                      |
| TAL, LCFF/REVENUE LIMIT SOURCES                         |                  | 0039              | 0.00                  | 0.00                                   | 0.00                       | 0.00                            | 0.00                                  | 0.0%                      |
| ERAL REVENUE                                            |                  |                   | 3,660,390.00          | 3,660,390.00                           | 1,768,873.99               | 4,696,719.00                    | 1,036,329.00                          | 28.3%                     |
| ntenance and Operations                                 |                  | 8110              | 0.00                  | 100                                    |                            |                                 |                                       |                           |
| cial Education Entitlement                              |                  | 8181              | 6.00                  | 0.00                                   | 0.00                       | 0.00                            | 0.00                                  | 0.0%                      |
| cial Education Discretionary Grants                     |                  | 1.44              |                       | 000                                    | 000                        | 0.60                            |                                       |                           |
| Nutrition Programs                                      |                  | 8182              |                       | 000<br>                                |                            | <b>000</b>                      |                                       |                           |
| st Reservé Funds                                        |                  | 8220              | 1 200 00              | 1 000                                  |                            | NEAL OLD CHAR                   |                                       |                           |
| Control Funds                                           |                  | 8260              | 1,360.00              | 1,360.00                               | 0.00                       | 1,360.00                        | 0.00                                  | 0.0%                      |
| life Reserve Funds                                      |                  | 8270              | 0.00                  | 0.00                                   | 0.00                       | 0.00                            | 0.00                                  | 0.0%                      |
| A                                                       |                  | B280              | 0.00                  | 0.00                                   | 0,00                       | 0.00                            | 0.00                                  | 0.0%                      |
| agency Contracts Between LEAs                           |                  | 5281              | 0.00                  | 0.00                                   | 0.00                       | 0.00                            | 0.00                                  | 0.0%                      |
|                                                         |                  | 9285              | 0.00                  | 0.00                                   | 0.00                       | 0.00                            | 0.00                                  | 0.0%                      |